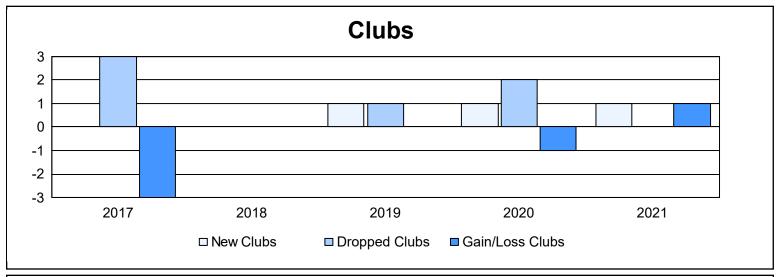

District J 2

As of June 2021 Cumulative

| Year      | New<br>Clubs | Dropped<br>Clubs | Gain/<br>Loss<br>Clubs | New<br>Members | Charter<br>Members | Reinstate<br>Members | Transfer<br>Members | Total<br>Member<br>Added | Total<br>Members<br>Dropped | Gain/<br>Loss<br>Members |
|-----------|--------------|------------------|------------------------|----------------|--------------------|----------------------|---------------------|--------------------------|-----------------------------|--------------------------|
| 2016-2017 | 0            | 3                | -3                     | 66             | 1                  | 1                    | 3                   | 71                       | 74                          | -3                       |
| 2017-2018 | 0            | 0                | 0                      | 38             | 1                  | 3                    | 1                   | 43                       | 56                          | -13                      |
| 2018-2019 | 1            | 1                | 0                      | 62             | 22                 | 2                    | 0                   | 86                       | 66                          | 20                       |
| 2019-2020 | 1            | 2                | -1                     | 47             | 22                 | 7                    | 4                   | 80                       | 82                          | -2                       |
| 2020-2021 | 1            | 0                | 1                      | 55             | 43                 | 3                    | 3                   | 104                      | 122                         | -18                      |
| Average   | 1            | 1                | -1                     | 54             | 18                 | 3                    | 2                   | 77                       | 80                          | -3                       |